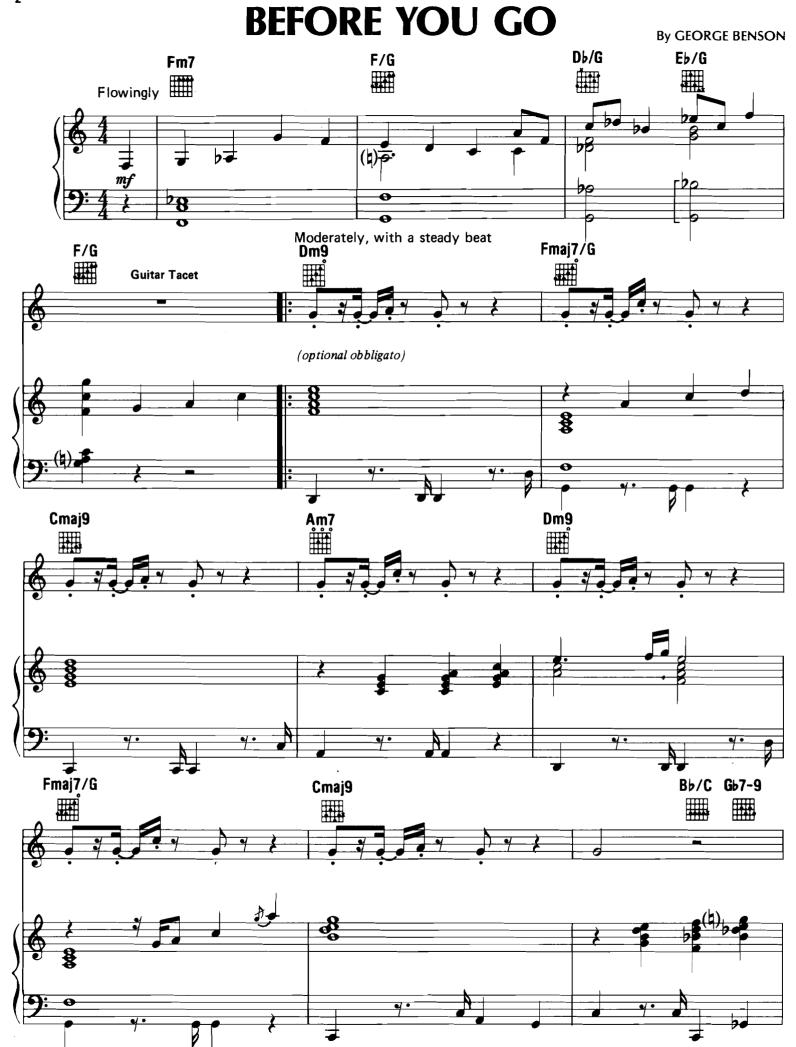

#### Edited by Randy Waldman and Ron King

George Benson plays Ibanez guitars exclusively.